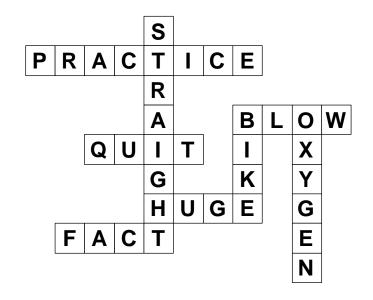

## Worksheet 12

#### Across:

- 2. practice
- 3. blow
- 5. quit
- 6. huge
- 7. fact

#### Down:

- 1. straight
- 3. bike
- 4. oxygen