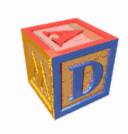

## collar

- 1. This is my new shirt. It has gray and white (spots / stripes). It has a (necklace / collar) with (buttons / earrings).
- 2. This is a block. It has 6 sides. Each side is a (square / circle).
  This block has a letter on each side. It has a D on one side, and an A on the (top / bottom).