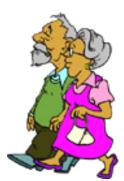

**5.** These are my grandparents. My grandpa has a gray (beard / ear) on his face. He is wearing a (dress / shirt) and a (sweater / hat). He has dark brown (shoes / pants). My grandma has gray (hair / eyes). She is wearing a (pants / dress). She has a white (briefcase / purse) in her (left / right) hand.