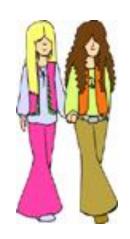

## **Worksheet 4. Clothes**

Complete the conversations according to the pictures. Choose a word from the word pool and type it into the blank space.

hats pants shoes skirts suit sweater

| 1. | A: Is the man wearing a<br>B: No, he isn't.                                                       | ?                   |
|----|---------------------------------------------------------------------------------------------------|---------------------|
| 2. | A: Is the man wearing a longB: Yes, he is.                                                        | ?                   |
| 3. | A: Is the man wearing<br>B: Yes, he is.                                                           | on his feet?        |
| 4. | A: Are the women wearing<br>B: No, they aren't.                                                   | with their blouses? |
| 5. | A: Are the women wearing long<br>B: Yes, they are.                                                | ?                   |
| 6. | <ul><li>A: Are the women and the man wearing _ their heads?</li><li>B: No, they aren't.</li></ul> | on                  |