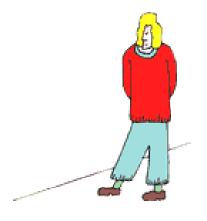

## **Worksheet 4. Clothes**

Complete the conversations according to the pictures. Choose a word from the word pool and type it into the blank space.

hats pants shoes skirts suit sweater

| 1. | A: Is the man wearing a<br>B: No, he isn't.                                                       | ?                   |
|----|---------------------------------------------------------------------------------------------------|---------------------|
| 2. | A: Is the man wearing a longB: Yes, he is.                                                        | ?                   |
| 3. | A: Is the man wearing<br>B: Yes, he is.                                                           | on his feet?        |
| 4. | A: Are the women wearing<br>B: No, they aren't.                                                   | with their blouses? |
| 5. | A: Are the women wearing long<br>B: Yes, they are.                                                | ?                   |
| 6. | <ul><li>A: Are the women and the man wearing _ their heads?</li><li>B: No, they aren't.</li></ul> | on                  |