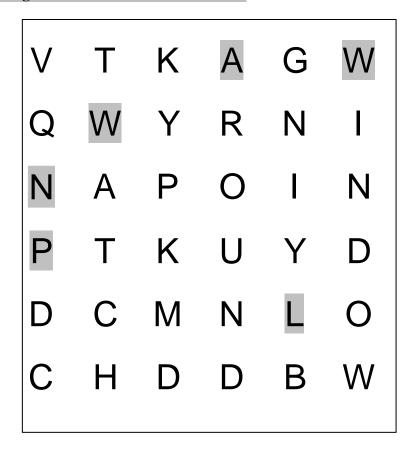

## Worksheet 14. Word search game

Find the six words in the puzzle and circle them. A word can be horizontal (across), vertical (up and down), or diagonal (from side to side).

The clues to the words are under the puzzle. All the words are from this chapter.

The gray shading shows the first letter of a word.

## **CLUES:**

| l. | Lookthe room. What do you see?             |
|----|--------------------------------------------|
| 2. | The cat is on the sofa.                    |
| 3. | I'm looking out of the                     |
| I. | Are you listening to me? Please attention! |
| 5. | We TV every night.                         |
| 6. | Jane is sleeping. She is taking a .        |