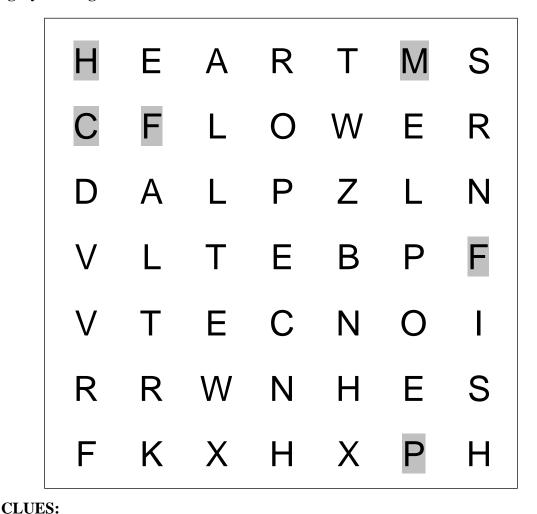

## Worksheet 15. Word search game

Find the six words in the puzzle and circle them. A word can be horizontal (across), vertical (up and down), or diagonal (from side to side).

The clues to the words are under the puzzle. All the words are from this chapter.

The gray shading shows the first letter of a word.

| ı. | You throv   | w a ball, and I it.      |  |
|----|-------------|--------------------------|--|
| 2. | S           | wim.                     |  |
| 3. | A rose is a | a                        |  |
| 4. | Water       | and becomes ice.         |  |
| 5. | Your        | beats inside your chest. |  |

<sup>6.</sup> There is room in my car for five \_\_\_\_\_: two in the front seat and three in the back seat.