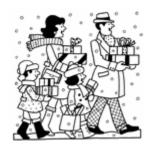

#### Grandma she

| 8. Every year on New Year's Day, the whole family gets |                       |  |  |  |
|--------------------------------------------------------|-----------------------|--|--|--|
| together at                                            | house. There are more |  |  |  |
| than 40 people, so                                     | house is very         |  |  |  |
| crowded. Everybody brings presents, and we're very     |                       |  |  |  |
| happy to be together.                                  |                       |  |  |  |