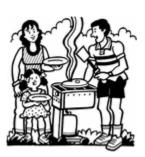

#### husband daughter

6. Here I am with my own family. We're having a barbecue in the back yard. My \_\_\_\_\_\_ name is Mario and our \_\_\_\_\_ name is Nicole.