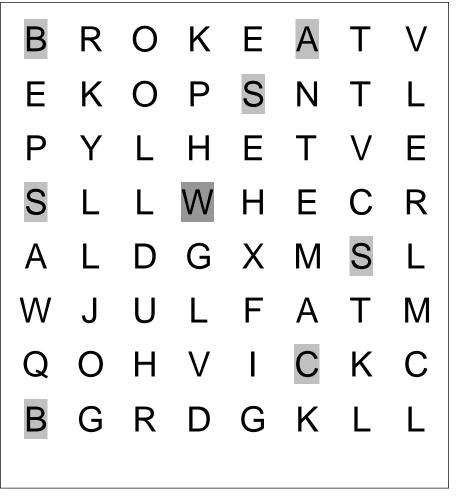

## Worksheet 18. Word search game

Circle the 8 irregular past-tense verbs in the puzzle. A word can be horizontal (across), vertical (up and down), or diagonal (from side to side).

The clues under the puzzle will help you. The gray shading shows the first letter of a word.

## **CLUES:**

- 1. I \_\_\_\_\_ the dish.
- 2. They \_\_\_\_\_ English.
- 3. We \_\_\_\_\_ dinner.
- 4. She \_\_\_\_\_ to a movie.

- 5. He \_\_\_\_\_ the accident.
- 6. I \_\_\_\_\_\_ a newspaper.
- 7. They \_\_\_\_\_ late.
- 8. He \_\_\_\_\_, "Good morning."